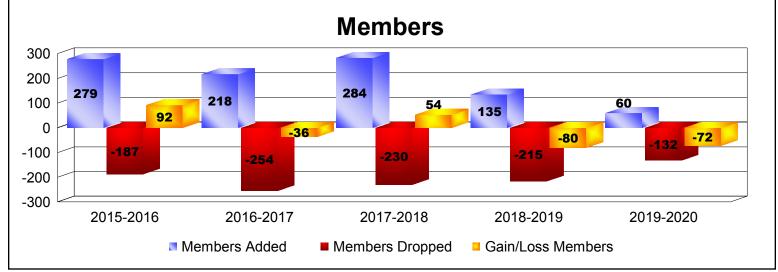

District 2 A1 As of December 2019 Cumulative

| Year      | New<br>Clubs | Dropped<br>Clubs | Gain/<br>Loss<br>Clubs | New<br>Members | Charter<br>Members | Reinstate<br>Members | Transfer<br>Members | Total<br>Member<br>Added | Total<br>Members<br>Dropped | Gain/<br>Loss<br>Members |
|-----------|--------------|------------------|------------------------|----------------|--------------------|----------------------|---------------------|--------------------------|-----------------------------|--------------------------|
| 2015-2016 | 3            | 0                | 3                      | 177            | 82                 | 12                   | 8                   | 279                      | -187                        | 92                       |
| 2016-2017 | 1            | -1               | 0                      | 185            | 26                 | 1                    | 6                   | 218                      | -254                        | -36                      |
| 2017-2018 | 1            | 0                | 1                      | 247            | 23                 | 7                    | 7                   | 284                      | -230                        | 54                       |
| 2018-2019 | 0            | -3               | -3                     | 117            | 1                  | 8                    | 9                   | 135                      | -215                        | -80                      |
| 2019-2020 | 0            | -4               | -4                     | 57             | 0                  | 2                    | 1                   | 60                       | -132                        | -72                      |
| Average   | 1            | -2               | -1                     | 157            | 26                 | 6                    | 6                   | 195                      | -204                        | -8                       |