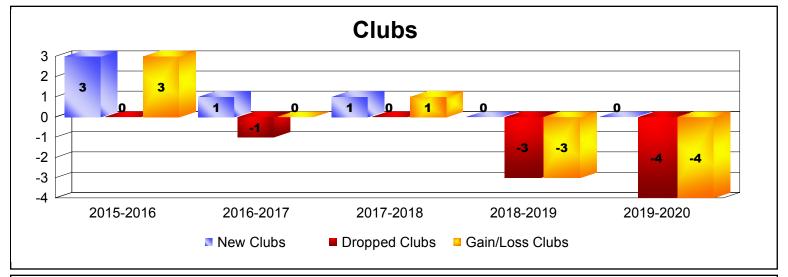

District 2 A1 As of December 2019 Cumulative

| Year      | New<br>Clubs | Dropped<br>Clubs | Gain/<br>Loss<br>Clubs | New<br>Members | Charter<br>Members | Reinstate<br>Members | Transfer<br>Members | Total<br>Member<br>Added | Total<br>Members<br>Dropped | Gain/<br>Loss<br>Members |
|-----------|--------------|------------------|------------------------|----------------|--------------------|----------------------|---------------------|--------------------------|-----------------------------|--------------------------|
| 2015-2016 | 3            | 0                | 3                      | 177            | 82                 | 12                   | 8                   | 279                      | -187                        | 92                       |
| 2016-2017 | 1            | -1               | 0                      | 185            | 26                 | 1                    | 6                   | 218                      | -254                        | -36                      |
| 2017-2018 | 1            | 0                | 1                      | 247            | 23                 | 7                    | 7                   | 284                      | -230                        | 54                       |
| 2018-2019 | 0            | -3               | -3                     | 117            | 1                  | 8                    | 9                   | 135                      | -215                        | -80                      |
| 2019-2020 | 0            | -4               | -4                     | 57             | 0                  | 2                    | 1                   | 60                       | -132                        | -72                      |
| Average   | 1            | -2               | -1                     | 157            | 26                 | 6                    | 6                   | 195                      | -204                        | -8                       |